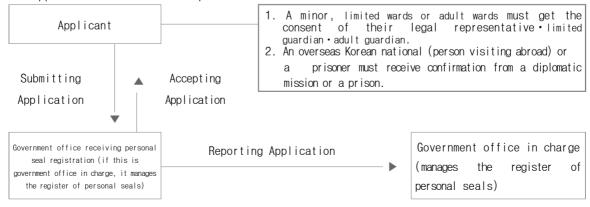

ational, a person residing (visiting) abroad, or a prisoner designates a representative to apply on his/her behalf, the applicant must receive a confirmation from one of the following organizations as applicable.
  - a. Overseas Korean national, person residing (visiting) abroad: Diplomatic mission (Consul); or
  - b. Prisoner: Prison (Prison Officer).
- 6. Check where appropriate to indicate whether you are applying for the protection or cancelling the protection of a personal seal. If the applicant is a minor, limited wards or adult wards, also check the legal representative · limited guardian · adult guardian section.
- 7. Check where appropriate to indicate whether the organization is a diplomatic mission or a prison.

## Procedure

This application form will be processed as follows.